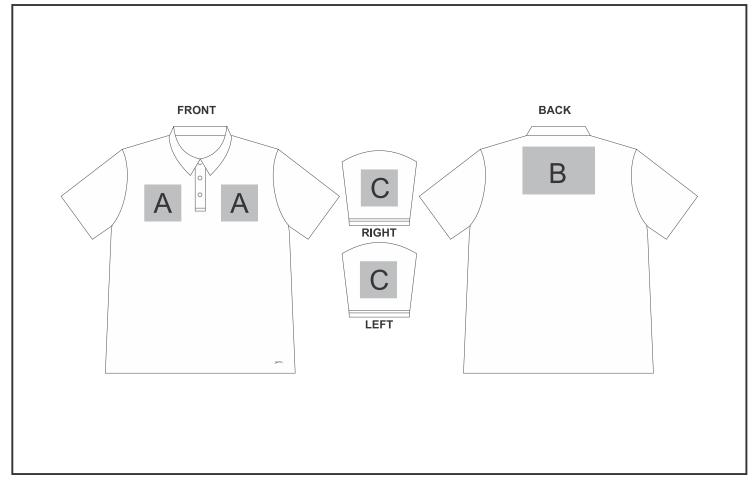

## **Need to know:**

Includes 1-Position Embroidery OR 1-Position Digital Transfer OR 1-Position Laser Engraving (setup fees apply)

- No Laser on Black garments.
- DTC/EMB inclusive Parameters: Left/Right Chest or Back = 100mm x 100mm
- Sublimation on White Only
- Laser colour: Tone to tone

## **Branding Options:**

| Position | Branding Method (Branding Code)       | No. of Colours | Dimension               |
|----------|---------------------------------------|----------------|-------------------------|
| А        | Embroidery (EM-CLOTHING)              | N/A            | 100mm wide x 100mm high |
| А        | Screen Print (SA)                     | 6 Colours      | 100mm wide x 80mm high  |
| А        | Digital Transfer Clothing A6 (DTC-A6) | Full Colour    | 100mm wide x 100mm high |
| А        | Laser Engraving (LG)                  | N/A            | 100mm wide x 80mm high  |
| А        | Sublimation (SUB-A)                   | Full Colour    | 100mm wide x 80mm high  |
| А        | Silicone (STP-A)                      | N/A            | 30mm wide x 30mm high   |
| А        | Silicone (STP-B)                      | N/A            | 50mm wide x 50mm high   |

| A | Silicone (STP-C)                      | N/A         | 80mm wide x 80mm high   |
|---|---------------------------------------|-------------|-------------------------|
| А | Silicone (STP-D)                      | N/A         | 100mm wide x 40mm high  |
|   |                                       |             |                         |
| В | Embroidery (EM-CLOTHING)              | N/A         | 200mm wide x 200mm high |
| В | Screen Print (SA)                     | 6 Colours   | 260mm wide x 200mm high |
| В | Digital Transfer Clothing A6 (DTC-A6) | Full Colour | 105mm wide x 148mm high |
| В | Digital Transfer Clothing A5 (DTC-A5) | Full Colour | 210mm wide x 148mm high |
| В | Sublimation (SUB-A)                   | Full Colour | 260mm wide x 200mm high |
| В | Silicone (STP-A)                      | N/A         | 30mm wide x 30mm high   |
| В | Silicone (STP-B)                      | N/A         | 50mm wide x 50mm high   |
| В | Silicone (STP-C)                      | N/A         | 80mm wide x 80mm high   |
| В | Silicone (STP-D)                      | N/A         | 120mm wide x 40mm high  |
|   |                                       |             |                         |
| С | Embroidery (EM-CLOTHING)              | N/A         | 50mm wide x 50mm high   |
| С | Screen Print (SA)                     | 6 Colours   | 60mm wide x 60mm high   |
| С | Digital Transfer Clothing A6 (DTC-A6) | Full Colour | 50mm wide x 50mm high   |
| С | Laser Engraving (LG)                  | N/A         | 100mm wide x 60mm high  |
| С | Sublimation (SUB-A)                   | Full Colour | 60mm wide x 60mm high   |
| С | Silicone (STP-A)                      | N/A         | 30mm wide x 30mm high   |
| С | Silicone (STP-B)                      | N/A         | 50mm wide x 50mm high   |